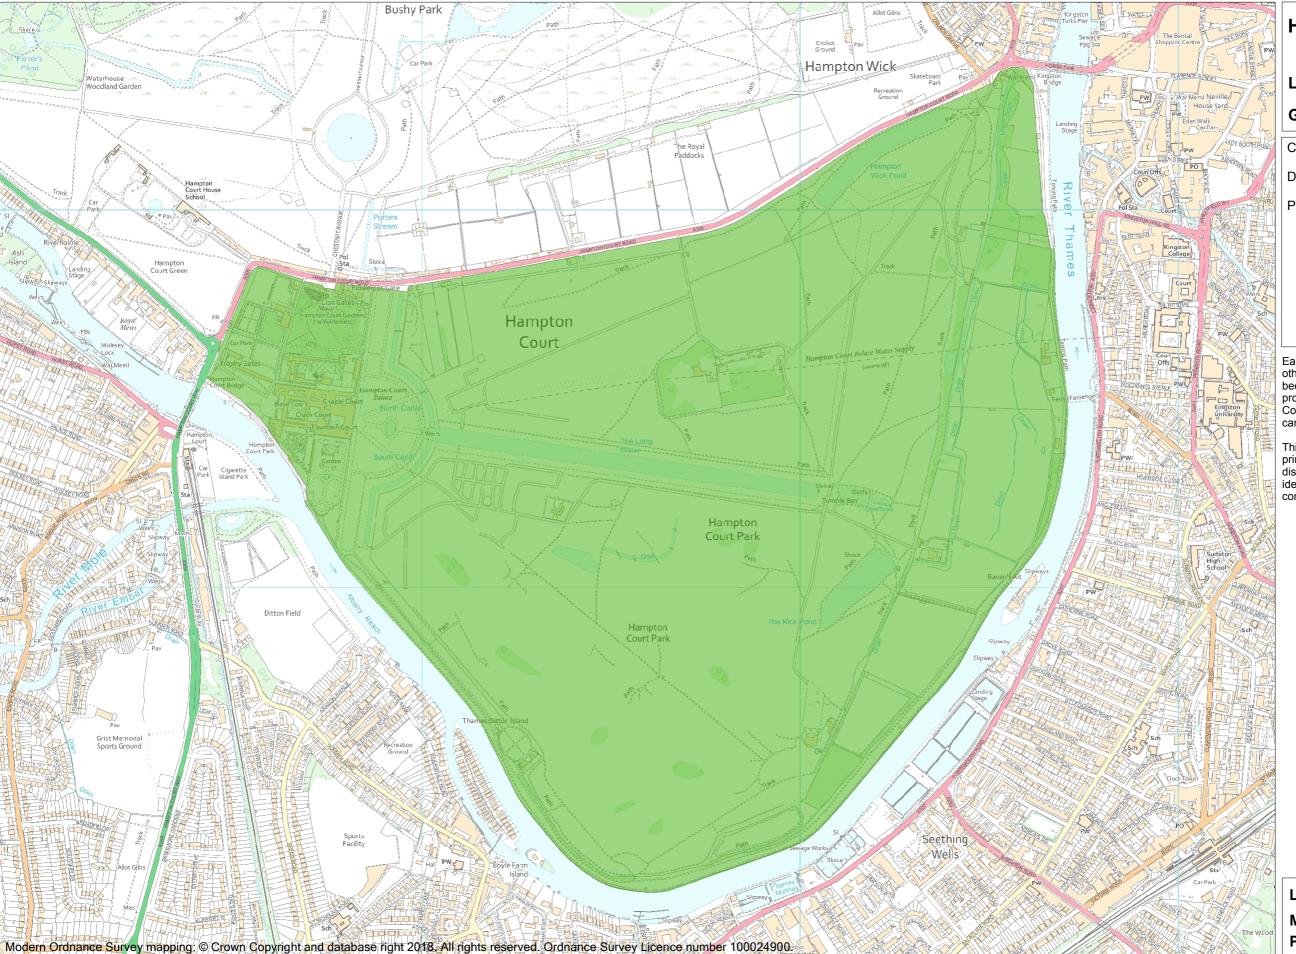

Heritage Category:

Park and Garden

**List Entry No:** 1000108

Grade:

County: Greater London Authority

District: Richmond upon Thames

Parish: Non Civil Parish

Each official record of a registered garden or other land contains a map. The map here has been translated from the official map and that process may have introduced inaccuracies. Copies of maps that form part of the official record can be obtained from Historic England.

This map was delivered electronically and when printed may not be to scale and may be subject to distortions. The map and grid references are for identification purposes only and must be read in conjunction with other information in the record.

**List Entry NGR**: TQ 16570 68051

 Map Scale:
 1:10000

 Print Date:
 3 July 2024

This is an A3 sized map and should be printed full size at A3 with no page scaling set

Name: HAMPTON COURT